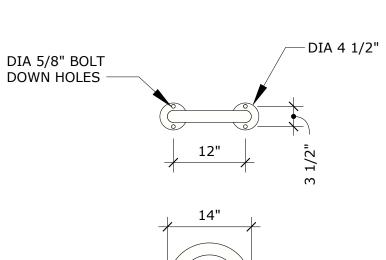

| Wishbar       |                 | 210-27090 GLOUCESTER WAY LANGLEY, BC               |       |        |           |  |  |  |
|---------------|-----------------|----------------------------------------------------|-------|--------|-----------|--|--|--|
| site furnishi | ngs DWG. TITLE: | DWG. TITLE: SURF BIKE RACK REVISION: 01/01/20 R:00 |       |        |           |  |  |  |
| MATERIAL:     | DWG. NO.        |                                                    | DRAWN | BY:    |           |  |  |  |
| ALUMINUM      | DWSBBR01012000  | JAMES NEDEN                                        |       |        |           |  |  |  |
| TOLERANCE     | MODEL NO.       | SCALE:                                             |       | SHEET: | DATE:     |  |  |  |
| +/- 1/4"      | SFBRP-3         | 1:16                                               |       | 1 OF 2 | 01 JAN 20 |  |  |  |

| Wishbane         | WISHBONE SITE FURNISHINGS 210-27090 GLOUCESTER WAY LANGLEY, BC |             |       |        |           |  |  |
|------------------|----------------------------------------------------------------|-------------|-------|--------|-----------|--|--|
| site furnishings | DWG. TITLE: SURF BIKE RACK REVISION: 01/01/20 R:00             |             |       |        |           |  |  |
| MATERIAL:        | DWG. NO.                                                       |             | DRAWN | /N BY: |           |  |  |
| ALUMINUM         | DWSBBR01012000                                                 | JAMES NEDEN |       |        |           |  |  |
| TOLERANCE        | MODEL NO.                                                      | SCALE:      |       | SHEET: | DATE:     |  |  |
| +/- 1/4"         | SFBRP-3                                                        | AS SH       | OWN   | 2 OF 2 | 01 JAN 20 |  |  |