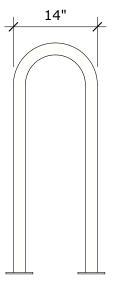

| Wishbar       |                 | 210-27090 GLOUCESTER WAY LANGLEY, BC               |       |        |           |  |  |  |
|---------------|-----------------|----------------------------------------------------|-------|--------|-----------|--|--|--|
| site furnishi | ngs DWG. TITLE: | DWG. TITLE: SURF BIKE RACK REVISION: 01/01/20 R:00 |       |        |           |  |  |  |
| MATERIAL:     | DWG. NO.        |                                                    | DRAWN | BY:    |           |  |  |  |
| ALUMINUM      | DWSBBR01012000  | JAMES NEDEN                                        |       |        |           |  |  |  |
| TOLERANCE     | MODEL NO.       | SCALE:                                             |       | SHEET: | DATE:     |  |  |  |
| +/- 1/4"      | SFBRP-3         | 1:16                                               |       | 1 OF 2 | 01 JAN 20 |  |  |  |

| Wishbane         | WISHBONE SITE FURNISHINGS 210-27090 GLOUCESTER WAY LANGLEY, BC |             |       |        |           |  |  |
|------------------|----------------------------------------------------------------|-------------|-------|--------|-----------|--|--|
| site furnishings | DWG. TITLE: SURF BIKE RACK REVISION: 01/01/20 R:00             |             |       |        |           |  |  |
| MATERIAL:        | DWG. NO.                                                       |             | DRAWN | /N BY: |           |  |  |
| ALUMINUM         | DWSBBR01012000                                                 | JAMES NEDEN |       |        |           |  |  |
| TOLERANCE        | MODEL NO.                                                      | SCALE:      |       | SHEET: | DATE:     |  |  |
| +/- 1/4"         | SFBRP-3                                                        | AS SH       | OWN   | 2 OF 2 | 01 JAN 20 |  |  |