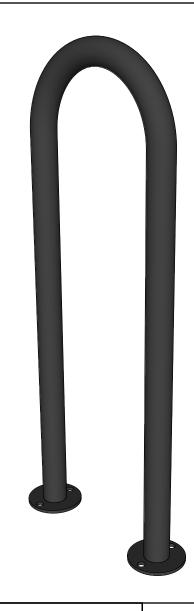

| Wishbar       |                 | 210-27090 GLOUCESTER WAY LANGLEY, BC               |       |        |           |  |  |  |
|---------------|-----------------|----------------------------------------------------|-------|--------|-----------|--|--|--|
| site furnishi | ngs DWG. TITLE: | DWG. TITLE: SURF BIKE RACK REVISION: 01/01/20 R:00 |       |        |           |  |  |  |
| MATERIAL:     | DWG. NO.        |                                                    | DRAWN | BY:    |           |  |  |  |
| ALUMINUM      | DWSBBR01012000  | JAMES NEDEN                                        |       |        |           |  |  |  |
| TOLERANCE     | MODEL NO.       | SCALE:                                             |       | SHEET: | DATE:     |  |  |  |
| +/- 1/4"      | SFBRP-3         | 1:16                                               |       | 1 OF 2 | 01 JAN 20 |  |  |  |

| Wishbane         | WISHBONE SITE FURNISHINGS 210-27090 GLOUCESTER WAY LANGLEY, BC |             |       |        |           |  |  |
|------------------|----------------------------------------------------------------|-------------|-------|--------|-----------|--|--|
| site furnishings | DWG. TITLE: SURF BIKE RACK REVISION: 01/01/20 R:00             |             |       |        |           |  |  |
| MATERIAL:        | DWG. NO.                                                       |             | DRAWN | /N BY: |           |  |  |
| ALUMINUM         | DWSBBR01012000                                                 | JAMES NEDEN |       |        |           |  |  |
| TOLERANCE        | MODEL NO.                                                      | SCALE:      |       | SHEET: | DATE:     |  |  |
| +/- 1/4"         | SFBRP-3                                                        | AS SH       | OWN   | 2 OF 2 | 01 JAN 20 |  |  |