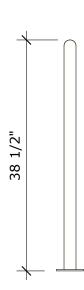

| Wishbar       |                 | 210-27090 GLOUCESTER WAY LANGLEY, BC               |       |        |           |  |  |  |
|---------------|-----------------|----------------------------------------------------|-------|--------|-----------|--|--|--|
| site furnishi | ngs DWG. TITLE: | DWG. TITLE: SURF BIKE RACK REVISION: 01/01/20 R:00 |       |        |           |  |  |  |
| MATERIAL:     | DWG. NO.        |                                                    | DRAWN | BY:    |           |  |  |  |
| ALUMINUM      | DWSBBR01012000  | JAMES NEDEN                                        |       |        |           |  |  |  |
| TOLERANCE     | MODEL NO.       | SCALE:                                             |       | SHEET: | DATE:     |  |  |  |
| +/- 1/4"      | SFBRP-3         | 1:16                                               |       | 1 OF 2 | 01 JAN 20 |  |  |  |

| Wishbane         | WISHBONE SITE FURNISHINGS 210-27090 GLOUCESTER WAY LANGLEY, BC |             |       |        |           |  |  |
|------------------|----------------------------------------------------------------|-------------|-------|--------|-----------|--|--|
| site furnishings | DWG. TITLE: SURF BIKE RACK REVISION: 01/01/20 R:00             |             |       |        |           |  |  |
| MATERIAL:        | DWG. NO.                                                       |             | DRAWN | /N BY: |           |  |  |
| ALUMINUM         | DWSBBR01012000                                                 | JAMES NEDEN |       |        |           |  |  |
| TOLERANCE        | MODEL NO.                                                      | SCALE:      |       | SHEET: | DATE:     |  |  |
| +/- 1/4"         | SFBRP-3                                                        | AS SH       | OWN   | 2 OF 2 | 01 JAN 20 |  |  |