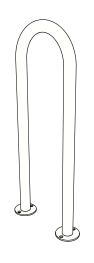

| Wishbar       |                 | 210-27090 GLOUCESTER WAY LANGLEY, BC               |       |        |           |  |  |  |
|---------------|-----------------|----------------------------------------------------|-------|--------|-----------|--|--|--|
| site furnishi | ngs DWG. TITLE: | DWG. TITLE: SURF BIKE RACK REVISION: 01/01/20 R:00 |       |        |           |  |  |  |
| MATERIAL:     | DWG. NO.        |                                                    | DRAWN | BY:    |           |  |  |  |
| ALUMINUM      | DWSBBR01012000  | JAMES NEDEN                                        |       |        |           |  |  |  |
| TOLERANCE     | MODEL NO.       | SCALE:                                             |       | SHEET: | DATE:     |  |  |  |
| +/- 1/4"      | SFBRP-3         | 1:16                                               |       | 1 OF 2 | 01 JAN 20 |  |  |  |

| Wishbane         | WISHBONE SITE FURNISHINGS 210-27090 GLOUCESTER WAY LANGLEY, BC |             |       |        |           |  |  |
|------------------|----------------------------------------------------------------|-------------|-------|--------|-----------|--|--|
| site furnishings | DWG. TITLE: SURF BIKE RACK REVISION: 01/01/20 R:00             |             |       |        |           |  |  |
| MATERIAL:        | DWG. NO.                                                       |             | DRAWN | /N BY: |           |  |  |
| ALUMINUM         | DWSBBR01012000                                                 | JAMES NEDEN |       |        |           |  |  |
| TOLERANCE        | MODEL NO.                                                      | SCALE:      |       | SHEET: | DATE:     |  |  |
| +/- 1/4"         | SFBRP-3                                                        | AS SH       | OWN   | 2 OF 2 | 01 JAN 20 |  |  |